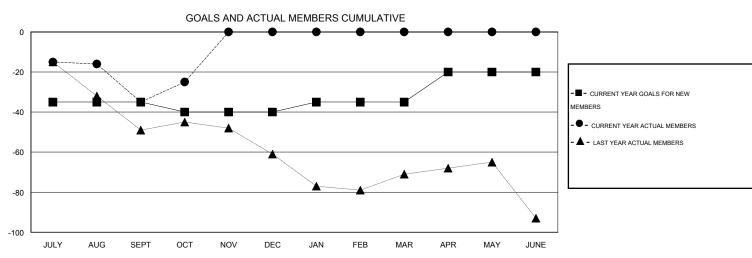

## **LOCATION WASHINGTON**

 $\mathsf{GMT}\;\mathsf{CA}\;2$ 

| Clubs         |                  |                  |                  |                  | Members               |                    |                                     |                    |                  |
|---------------|------------------|------------------|------------------|------------------|-----------------------|--------------------|-------------------------------------|--------------------|------------------|
|               | RESUL            | TS FOR 2015-2016 | i                |                  | RESULTS FOR 2015-2016 |                    |                                     |                    |                  |
| QUARTER       | NEW CLUB<br>GOAL | NEW CLUBS        | DROPPED<br>CLUBS | NET<br>GAIN/LOSS | QUARTER               | NEW MEMBER<br>GOAL | CHARTER AND<br>NEW MEMBERS<br>ADDED | DROPPED<br>MEMBERS | NET<br>GAIN/LOSS |
| JULY/AUG/SEPT | 0                | 0                | 1                | -1               | JULY/AUG/SEPT         | -35                | 17                                  | 52                 | -35              |
| OCT/NOV/DEC   | 0                | 0                | 0                | 0                | OCT/NOV/DEC           | -5                 | 26                                  | 16                 | 10               |
| JAN/FEB/MAR   | 1                | 0                | 0                | 0                | JAN/FEB/MAR           | 5                  | 0                                   | 0                  | 0                |
| APR/MAY/JUNE  | 0                | 0                | 0                | 0                | APR/MAY/JUNE          | 15                 | 0                                   | 0                  | 0                |